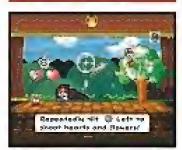

## HOOKTAIL

HP ATTACK DEFENSE 20 5 1

Hooktails attacks do a tremendous amount of damage, and his hide is nearly impervious until you nauseate him with the sound of crickets (see the caption). Once you've depleted all of his HP, the boss will offer you a variety of rewards in exchange for your forgiveness. Always answer no—the devious dragon is only trying to lure you in close for an attack. When he's finished begging, he'll go into the crowd and eat members of the audience to replenish half his health! Storap on his nose to make him regurgitate your adoring fans, and slay the foul beast for good.

Hooktell claims to have gotten food paisoning from eating crickets once, so the mere sound of the insects makes him sick to his stomach. If you have the Attack FX R badge equipped when you attack him, you'll lower both his Attack and Defense stats.